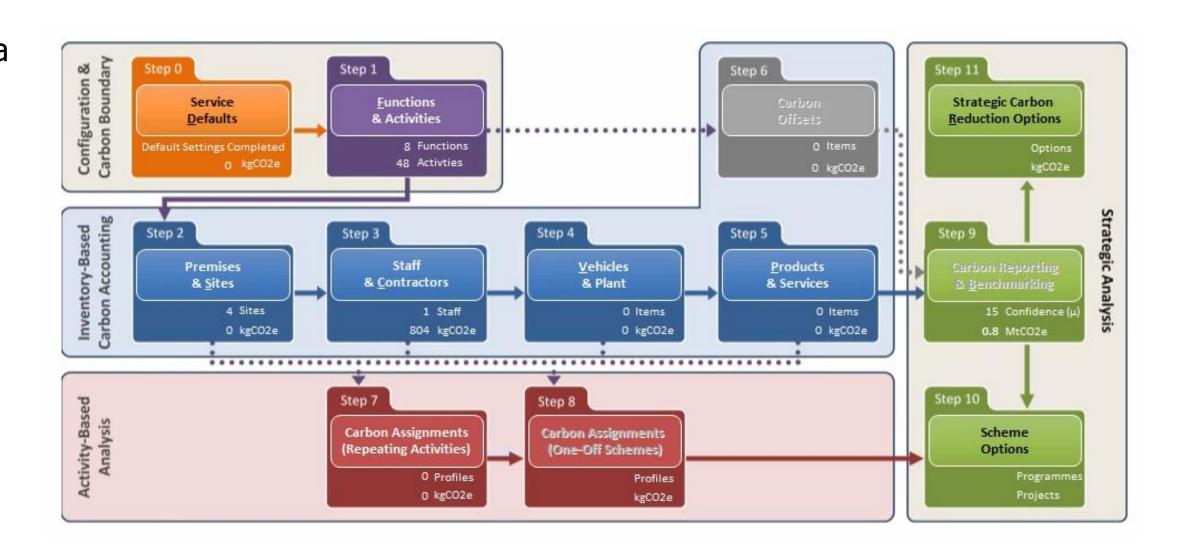

## Baselining

- FHRG Carbon Analyser to complete a full carbon baseline of contract
- Define standard functions and activities
- Buckets
  - Sites/Premises
  - Staff and Contractors
  - Vehicles and plant
  - Products and services
- Capital Projects