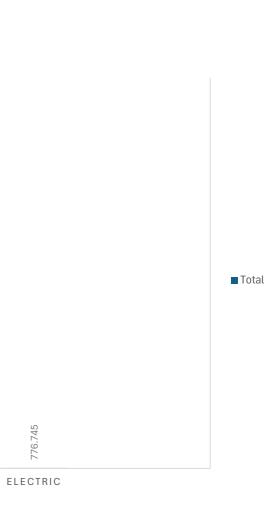

| 2194.742033  | 75              |
|        | 0.463318985   | 5707     | 2644.161449  | 75              |
|        | 0.463318985   | 5225     | 2420.841698  | 75              |
|        | 0.463318985   | 5443     | 2521.845237  | 75              |
|        | 0.463318985   | 4967     | 2301.3054    | 75              |
|        | 0.463318985   | 4000     | 1853.275941  | 75              |

| Row Labels  | Sum of Total_kgCO2e |  |  |  |  |
|-------------|---------------------|--|--|--|--|
| Diesel      | 549641.5109         |  |  |  |  |
| HGV         | 481462.2689         |  |  |  |  |
| Van         | 68179.24195         |  |  |  |  |
| Electric    | 776.745             |  |  |  |  |
| Car         | 776.745             |  |  |  |  |
| Grand Total | 550418.2559         |  |  |  |  |