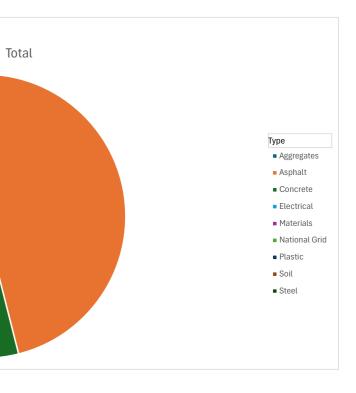

| Inbound Transportation (Using HGVs)    | A2               | 752604.92 tonne.km | [BEIS] Freighting goc | 0.147580923   | 111070.1296  | 75 Highway              | s 2022         |
| MBC 3             | National Grid | Electricity    | Street Lighting     | <not specified=""></not> | Street Lighting Electricity            | B6               | 0 kWh              | [BEIS] Fuels & Electr | 0.21107       | 0            | 75 Highway              | vs 2022        |
| MBC 3             | Materials     | Transportation |                     | <not specified=""></not> | Return Transportation (Using HGVs)     | A2               | 752604.92 tonne.km | [BEIS] Freighting goc | 0.147580923   | 111070.1296  | 75 Highway              | vs 2022        |



Sum of Total\_kgCO2e

0

Row Labels Electricity



| Organisation_Name | Reporting_Year Service | VPE_Type | Fuel_Type | Asset_Reference | Short_Description   | Engine_Size_Litres | Make       | Model | Weight | Carbon_Factor_Description           | Unit_Of_Meas |
|-------------------|------------------------|----------|-----------|-----------------|---------------------|--------------------|------------|-------|--------|-------------------------------------|--------------|
| MBC 3             | 2022 Highwa            | /s Car   | Electric  |                 |                     |                    |            |       |        | [BEIS] Travel, Staff Battery Electr | ri miles     |
| MBC 3             | 2022 Highwa            | /s Car   | Electric  |                 |                     | 2.:                | 2          |       |