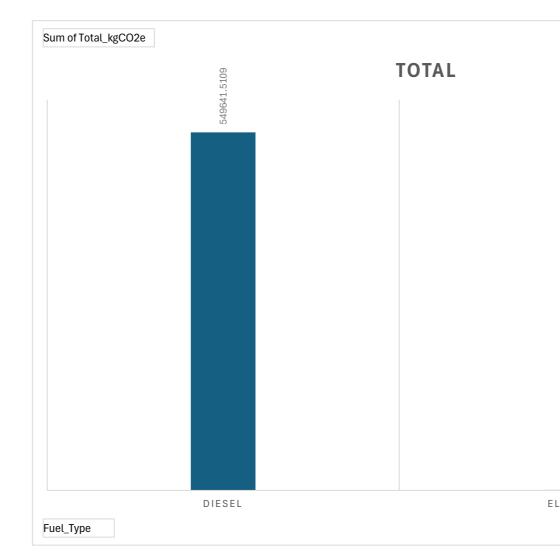

7     | 2194.742033  | 75              |
|        | 0.463318985   | 5707     | 2644.161449  | 75              |
|        | 0.463318985   | 5225     | 2420.841698  | 75              |
|        | 0.463318985   | 5443     | 2521.845237  | 75              |
|        | 0.463318985   | 4967     | 2301.3054    | 75              |
|        | 0.463318985   | 4000     | 1853.275941  | 75              |

| Row Labels  | Sum of Total_kgCO2e |  |  |  |  |
|-------------|---------------------|--|--|--|--|
| Diesel      | 549641.5109         |  |  |  |  |
| HGV         | 481462.2689         |  |  |  |  |
| Van         | 68179.24195         |  |  |  |  |
| Electric    | 776.745             |  |  |  |  |
| Car         | 776.745             |  |  |  |  |
| Grand Total | 550418.2559         |  |  |  |  |