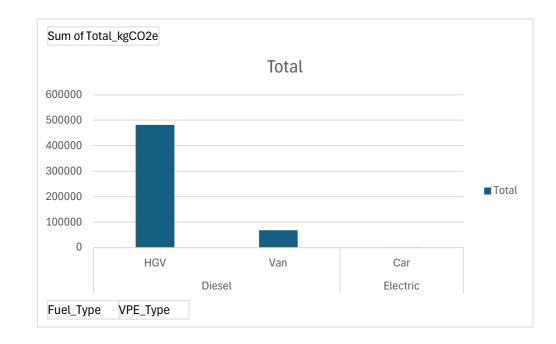

737     | 2194.742033  | 75              |
|        | 0.463318985   | 5707     | 2644.161449  | 75              |
|        | 0.463318985   | 5225     | 2420.841698  | 75              |
|        | 0.463318985   | 5443     | 2521.845237  | 75              |
|        | 0.463318985   | 4967     | 2301.3054    | 75              |
|        | 0.463318985   | 4000     | 1853.275941  | 75              |

| Row Labels  | Sum of Total_kgCO2e |  |  |  |  |
|-------------|---------------------|--|--|--|--|
| Diesel      | 549641.5109         |  |  |  |  |
| HGV         | 481462.2689         |  |  |  |  |
| Van         | 68179.24195         |  |  |  |  |
| Electric    | 776.745             |  |  |  |  |
| Car         | 776.745             |  |  |  |  |
| Grand Total | 550418.2559         |  |  |  |  |