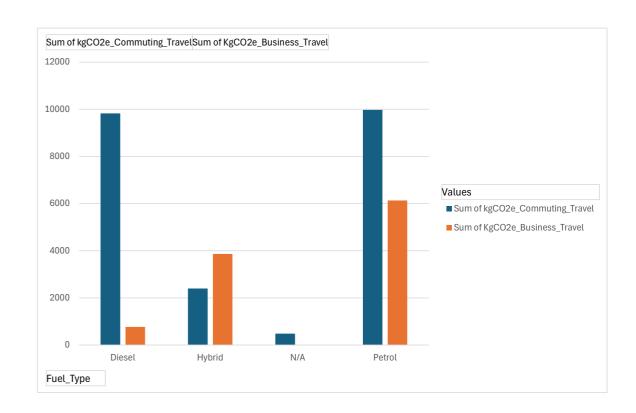

|
|        | Asset<br>1anagement | Buyer | Delivery<br>Supervisor | Drainage | Head of Service | Highways<br>Inspection | Projects | Street Lighting Street<br>Ma | t Lighting<br>nager |                                   |

| Row Labels  | Sum of kgCO2e_Commuting_Travel | Sum of KgCO2e_Business_Travel |
|-------------|--------------------------------|-------------------------------|
| Diesel      | 9824.486136                    | 769.776                       |
| Hybrid      | 2401.61376                     | 3863.6                        |
| N/A         | 482.28816                      | 0                             |
| Petrol      | 9970.571632                    | 6132.110616                   |
| Grand Total | 22678.95969                    | 10765.48662                   |



| Organisation_Name | Туре          | Category       | Purchasing_Function | Supplier                 | Short_Description                      | Lifecycle_Stages | Quantity Measure   | Data_Summary          | Carbon_Factor | Total_kgCO2e | Data_Confidence Service | Reporting_Year |
|-------------------|---------------|----------------|---------------------|--------------------------|----------------------------------------|------------------|--------------------|-----------------------|---------------|--------------|-------------------------|----------------|
| MBC 3             | Aggregates    | Materials      | Delivery            | <not specified=""></not> | 20mm Ballast                           | B2,B3,B4,B5      | 914 tonnes         | [NH] Bulk Materials,  | 0.00747       | 6.82758