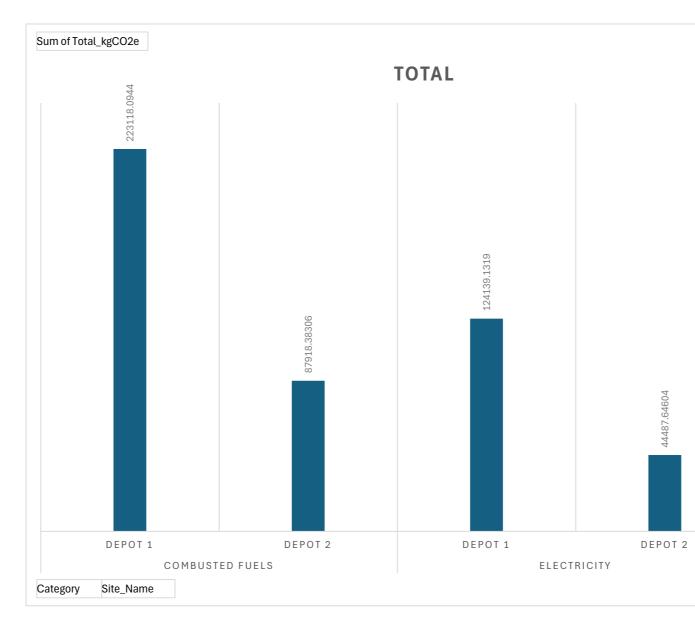

| Organisation_Name | Service_HQ | Site_Name | Assigned_kgCO2e | Whole_Site_Total_kgCO2e | Category          | Factor_Type | Description | Unit_Of_Measure | Quantity | Adjustment_Multiplier | Carbon_Factor_Description                                             | Carbon_Factor | Total_kgCO2e Scope  | Service  | Reporting_Year |
|-------------------|------------|-----------|-----------------|-------------------------|-------------------|-------------|-------------|-----------------|----------|-----------------------|-----------------------------------------------------------------------|---------------|---------------------|----------|----------------|
| MBC 3             | TRUE       | Depot 1   | 24308.00584     | 347257.226              | 3 Electricity     | STD         | Electricity | kWh             | 588142   |                       | 0 [BEIS] Fuels & Electricity, Electricity, National grid {Total:2022} | 0.21107       | 124139.1319 Scope 2 | Highways | 2022           |
| MBC 3             | TRUE       | Depot 1   | 24308.00584     | 347257.226              | 3 Combusted Fuels | STD         | Gas         | kWh (Gross CV)  | 1222297  |                       | 0 [BEIS] Fuels & Electricity, Gaseous fuels, Natural gas {Total:2022} | 0.18254       | 223118.0944 Scope 1 | Highways | 2022           |
| MBC 3             | FALSE      | Depot 2   | 6620.301455     | 132406.029              | 1 Combusted Fuels | STD         | Gas         | kWh (Gross CV)  | 481639   |                       | 0 [BEIS] Fuels & Electricity, Gaseous fuels, Natural gas {Total:2022} | 0.18254       | 87918.38306 Scope 1 | Highways | 2022           |
| MBC 3             | FALSE      | Depot 2   | 6620.301455     | 132406.029              | 1 Electricity     | STD         | Electricity | kWh             | 210772   |                       | 0 [BEIS] Fuels & Electricity, Electricity, National grid {Total:2022} | 0.21107       | 44487.64604 Scope 2 | Highways | 2022           |

| Row Labels      | Sum of Total_kgCO2e |  |  |  |
|-----------------|---------------------|--|--|--|
| Combusted Fuels | 311036.4774         |  |  |  |
| Depot 1         | 223118.0944         |  |  |  |
| Depot 2         | 87918.38306         |  |  |  |
| Electricity     | 168626.778          |  |  |  |
| Depot 1         | 124139.1319         |  |  |  |
| Depot 2         | 44487.64604         |  |  |  |
| Grand Total     | 479663.2554         |  |  |  |