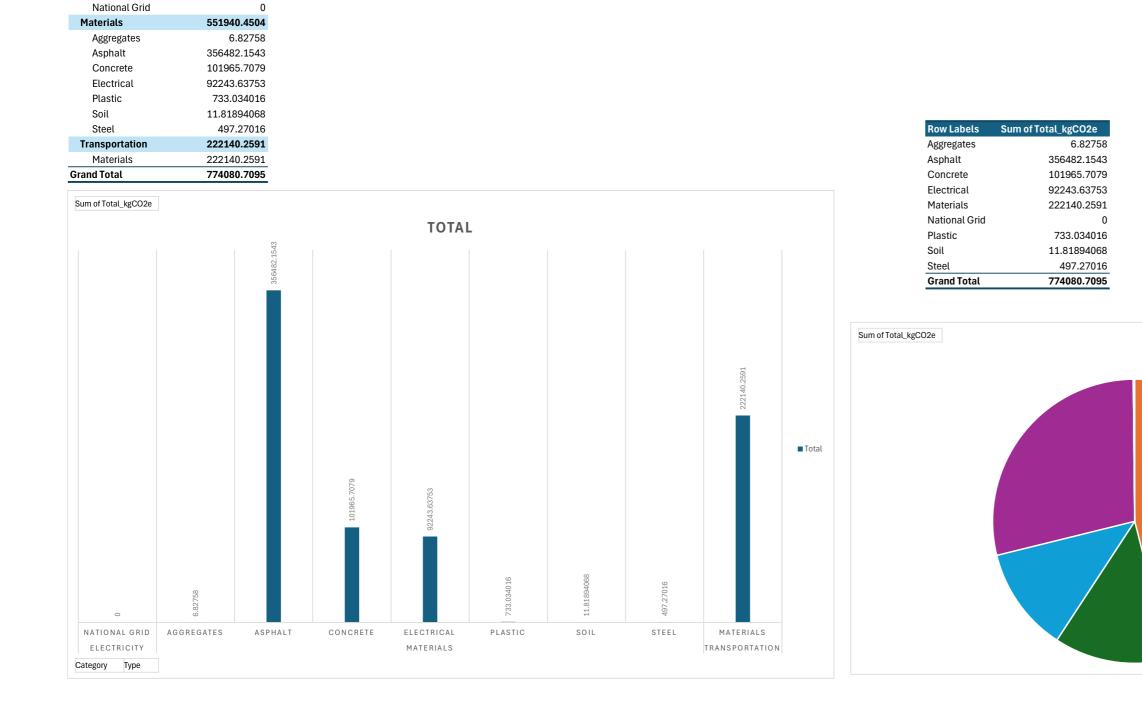

on | Delivery            | <not specified=""></not> | Inbound Transportation (Using HGVs)    | A2               | 752604.92 tonne.km | [BEIS] Freighting goc | 0.147580923   | 111070.1296  | 75 Highway              | s 2022         |
| MBC 3             | National Grid | Electricity    | Street Lighting     | <not specified=""></not> | Street Lighting Electricity            | B6               | 0 kWh              | [BEIS] Fuels & Electr | 0.21107       | 0            | 75 Highway              | vs 2022        |
| MBC 3             | Materials     | Transportation |                     | <not specified=""></not> | Return Transportation (Using HGVs)     | A2               | 752604.92 tonne.km | [BEIS] Freighting goc | 0.147580923   | 111070.1296  | 75 Highway              | vs 2022        |



Sum of Total\_kgCO2e

0

Row Labels Electricity



| Organisation_Name | Reporting_Year Service | VPE_Type | Fuel_Type | Asset_Reference | Short_Description   | Engine_Size_Litres | Make       | Model | Weight | Carbon_Factor_Description           | Unit_Of_Meas |
|-------------------|------------------------|----------|-----------|-----------------|---------------------|--------------------|------------|-------|--------|-------------------------------------|--------------|
| MBC 3             | 2022 Highwa            | /s Car   | Electric  |                 |                     |                    |            |       |        | [BEIS] Travel, Staff Battery Electr | ri miles     |
| MBC 3             | 2022 Highwa            | /s Car   | Electric  |                 |